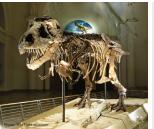

# THE FIELD MUSEUM

All-Access Pass includes admission to all permanent and regularly-priced ticketed exhibitions as well as your choice of one digital 3D film\*

\*Film selection subject to availability. Additional charges may apply for specially-ticketed exhibitions outside of the All-Access Pass.

\$36.00

\$25.00 2 & under free